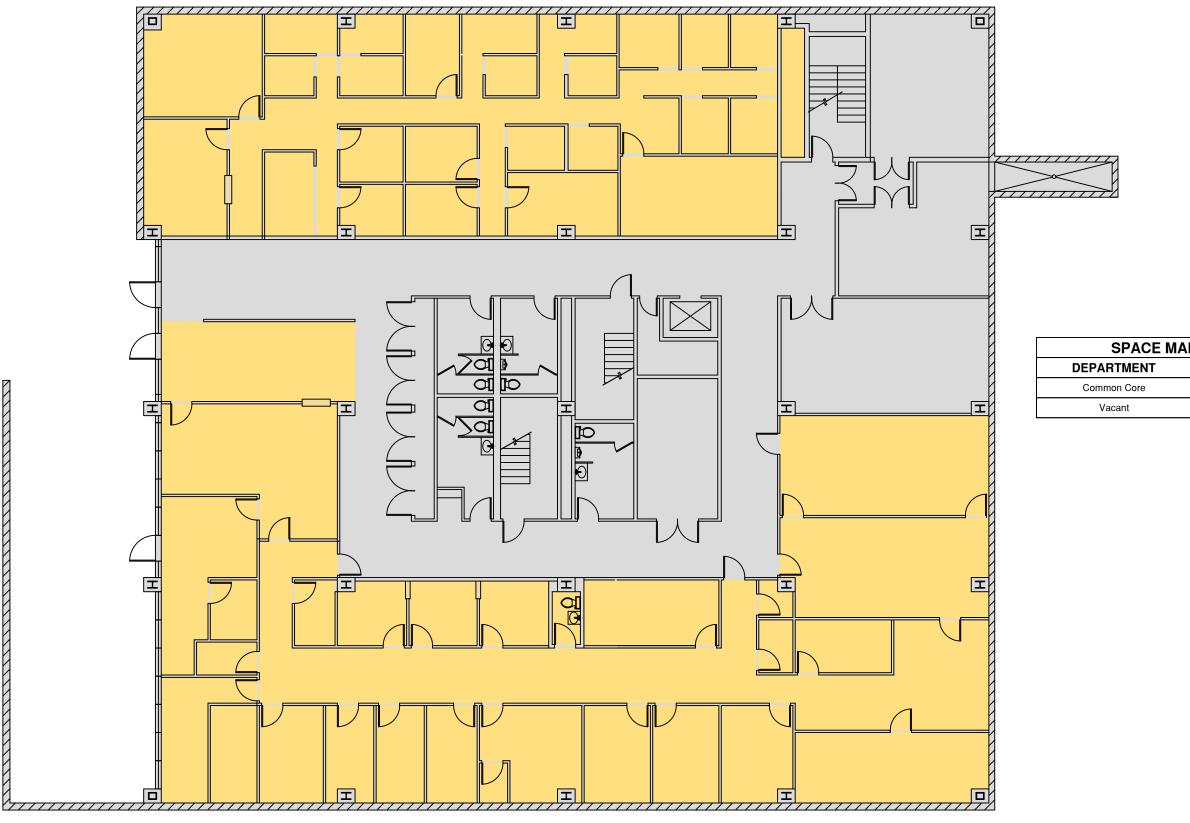

| ANAGEMENT LEGEND |       |         |  |
|------------------|-------|---------|--|
|                  | COLOR | SQ. FT. |  |
|                  |       | 5,970   |  |
|                  |       | 7,805   |  |
|                  | Total | 13,775  |  |