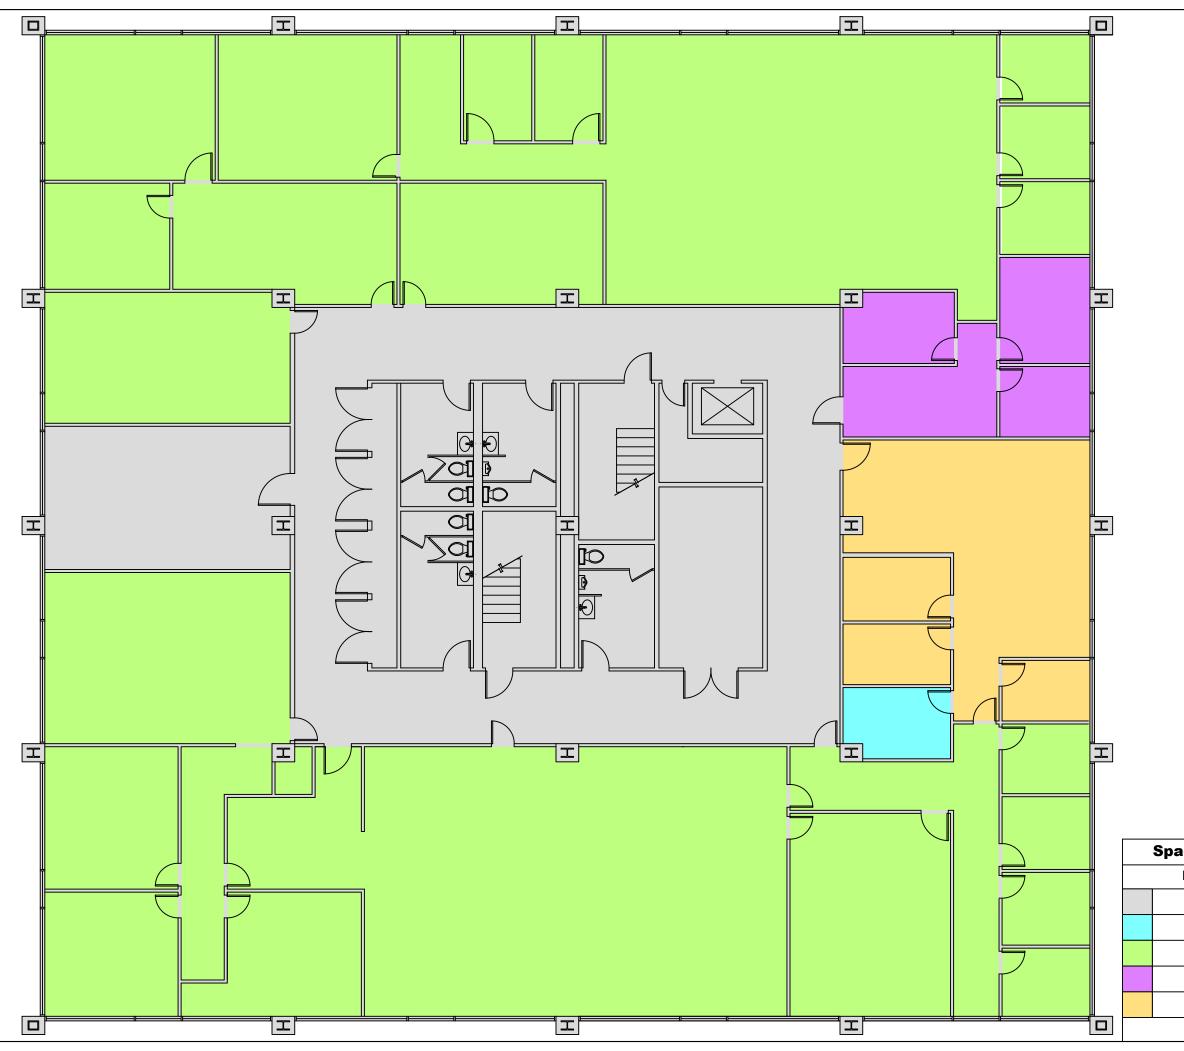

| ace Management Legend |         |  |  |
|-----------------------|---------|--|--|
| Department            | SQ. FT. |  |  |
| Floor Common          | 4,698   |  |  |
| Public Defender       | 89      |  |  |
| Probation             | 7,444   |  |  |
| Sheriff               | 437     |  |  |
| Vacant                | 773     |  |  |
| Total                 | 13,441  |  |  |