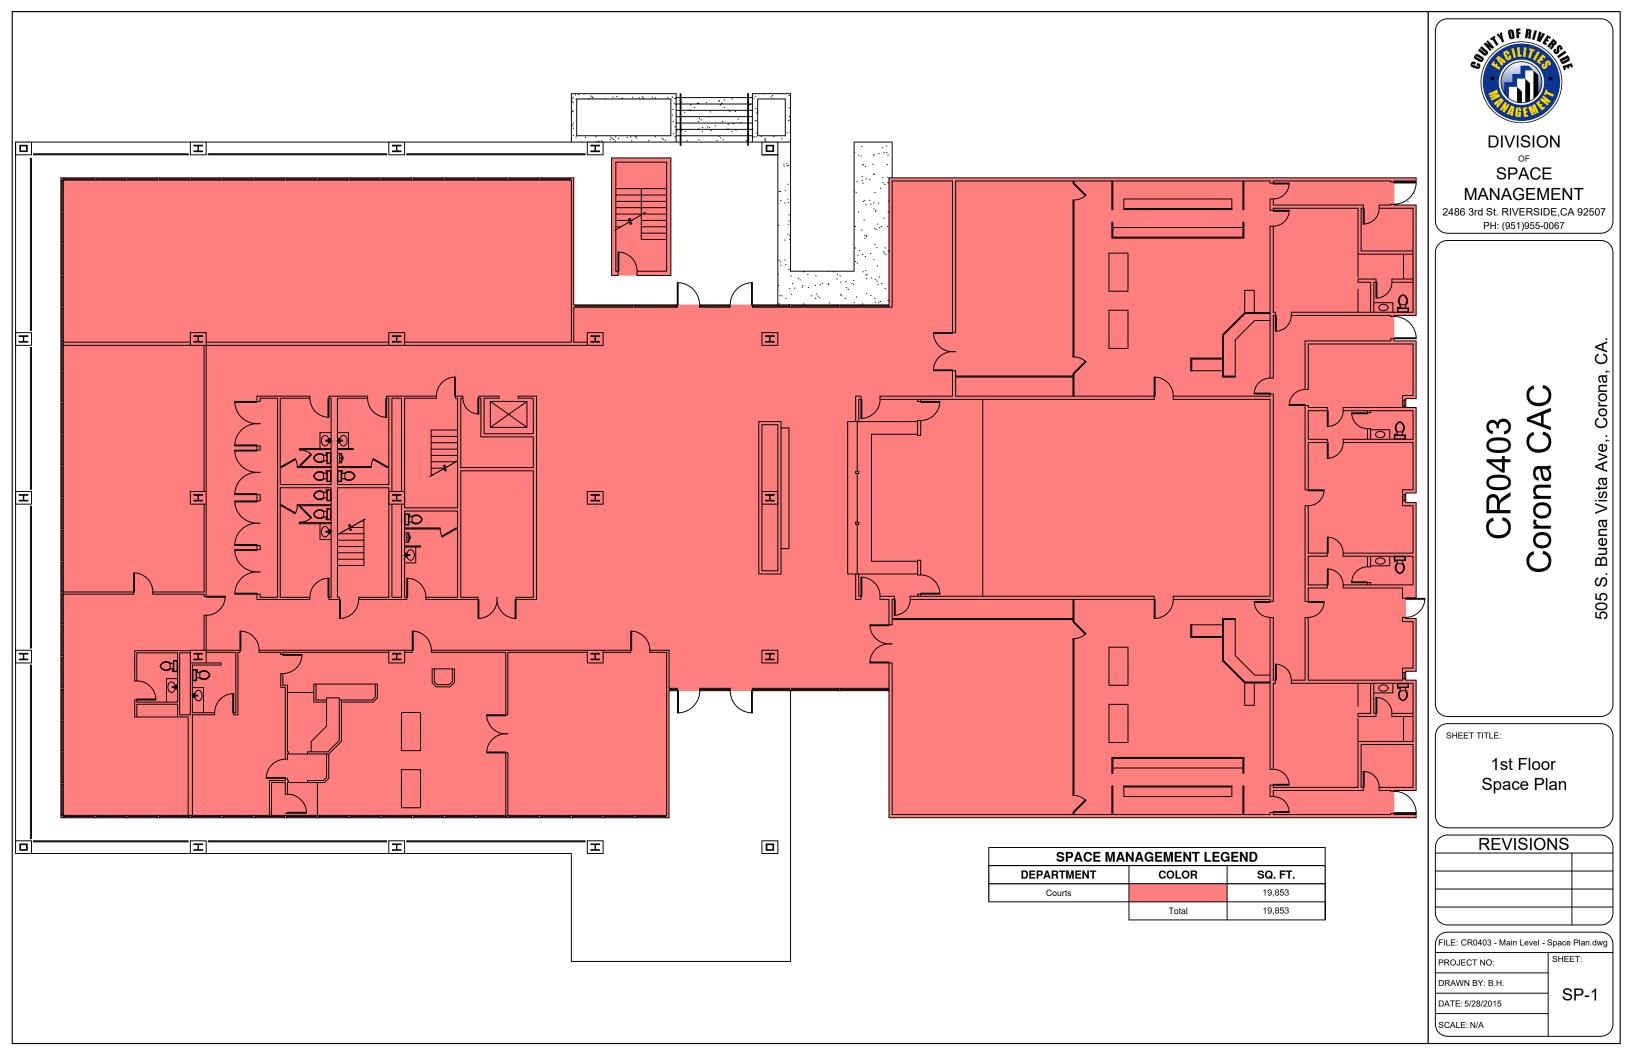

## ATTACHMENT C- SITE PLAN

|                     | DIVISION<br>OF<br>SPACE<br>MANAGEMENT<br>2486 3rd St. RIVERSIDE,CA 92507<br>PH: (951)955-0067           |  |  |
|---------------------|---------------------------------------------------------------------------------------------------------|--|--|
| <b>T.</b><br>5<br>5 | CR0403<br>Corona CAC<br>505 S. Buena Vista Ave., Corona, CA.                                            |  |  |
|                     |                                                                                                         |  |  |
|                     | Lower Lever<br>Space Plan                                                                               |  |  |
|                     | REVISIONS                                                                                               |  |  |
|                     |                                                                                                         |  |  |
|                     | FILE: CR403_LL_SP-20220804.dwg   PROJECT NO: SHEET:   DRAWN BY: B.H. SHEET:   DATE: 8/4/2022 SCALE: N/A |  |  |